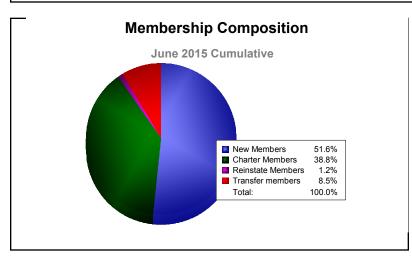

District 8 S

As of June 2015 Cumulative

| Year      | New<br>Clubs | Dropped<br>Clubs | Gain/<br>Loss<br>Clubs | New<br>Members | Charter<br>Members | Reinstate<br>Members | Transfer<br>Members | Total<br>Member<br>Added | Total<br>Members<br>Dropped | Gain/<br>Loss<br>Members |
|-----------|--------------|------------------|------------------------|----------------|--------------------|----------------------|---------------------|--------------------------|-----------------------------|--------------------------|
| 2010-2011 | 1            | -2               | -1                     | 67             | 62                 | 7                    | 14                  | 150                      | -147                        | 3                        |
| 2011-2012 | 1            | -1               | 0                      | 125            | 58                 | 2                    | 11                  | 196                      | -179                        | 17                       |
| 2012-2013 | 1            | -3               | -2                     | 92             | 42                 | 5                    | 4                   | 143                      | -211                        | -68                      |
| 2013-2014 | 0            | -1               | -1                     | 114            | 5                  | 4                    | 13                  | 136                      | -146                        | -10                      |
| 2014-2015 | 2            | -1               | 1                      | 133            | 100                | 3                    | 22                  | 258                      | -187                        | 71                       |
| Average   | 1            | -2               | -1                     | 106            | 53                 | 4                    | 13                  | 177                      | -174                        | 3                        |