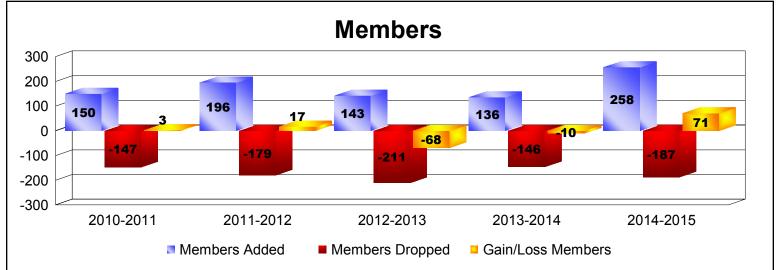

District 8 S

As of June 2015 Cumulative

| Year      | New<br>Clubs | Dropped<br>Clubs | Gain/<br>Loss<br>Clubs | New<br>Members | Charter<br>Members | Reinstate<br>Members | Transfer<br>Members | Total<br>Member<br>Added | Total<br>Members<br>Dropped | Gain/<br>Loss<br>Members |
|-----------|--------------|------------------|------------------------|----------------|--------------------|----------------------|---------------------|--------------------------|-----------------------------|--------------------------|
| 2010-2011 | 1            | -2               | -1                     | 67             | 62                 | 7                    | 14                  | 150                      | -147                        | 3                        |
| 2011-2012 | 1            | -1               | 0                      | 125            | 58                 | 2                    | 11                  | 196                      | -179                        | 17                       |
| 2012-2013 | 1            | -3               | -2                     | 92             | 42                 | 5                    | 4                   | 143                      | -211                        | -68                      |
| 2013-2014 | 0            | -1               | -1                     | 114            | 5                  | 4                    | 13                  | 136                      | -146                        | -10                      |
| 2014-2015 | 2            | -1               | 1                      | 133            | 100                | 3                    | 22                  | 258                      | -187                        | 71                       |
| Average   | 1            | -2               | -1                     | 106            | 53                 | 4                    | 13                  | 177                      | -174                        | 3                        |