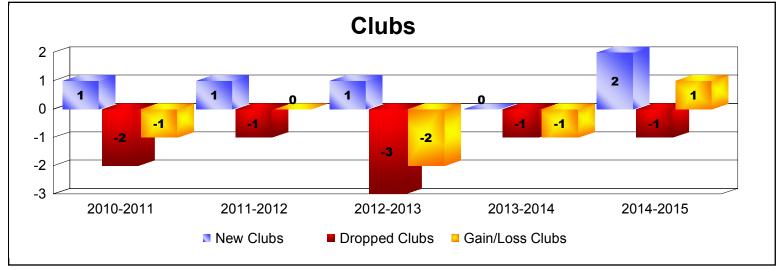

District 8 S

As of June 2015 Cumulative

| Year      | New<br>Clubs | Dropped<br>Clubs | Gain/<br>Loss<br>Clubs | New<br>Members | Charter<br>Members | Reinstate<br>Members | Transfer<br>Members | Total<br>Member<br>Added | Total<br>Members<br>Dropped | Gain/<br>Loss<br>Members |
|-----------|--------------|------------------|------------------------|----------------|--------------------|----------------------|---------------------|--------------------------|-----------------------------|--------------------------|
| 2010-2011 | 1            | -2               | -1                     | 67             | 62                 | 7                    | 14                  | 150                      | -147                        | 3                        |
| 2011-2012 | 1            | -1               | 0                      | 125            | 58                 | 2                    | 11                  | 196                      | -179                        | 17                       |
| 2012-2013 | 1            | -3               | -2                     | 92             | 42                 | 5                    | 4                   | 143                      | -211                        | -68                      |
| 2013-2014 | 0            | -1               | -1                     | 114            | 5                  | 4                    | 13                  | 136                      | -146                        | -10                      |
| 2014-2015 | 2            | -1               | 1                      | 133            | 100                | 3                    | 22                  | 258                      | -187                        | 71                       |
| Average   | 1            | -2               | -1                     | 106            | 53                 | 4                    | 13                  | 177                      | -174                        | 3                        |